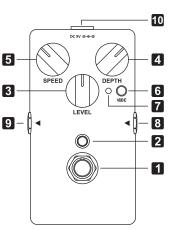

#### 1. Footswitch

Push down the footswitch to switch between effects and bypass status

- 2. ON/OFF LED Displays the on/off status.
- 3. LEVEL Knob Volume Adjustment Knob
- 4. DEPTH Knob Depth Adjustment Knob
- 5. SPEED Knob Speed Adjustment Knob
- 6. VIBE Button String-kneading Effects
- 7. VIBE ON/OFF LED
- 8. Input Jack

1/4"mono audio jack,inputs the signal **9. Output Jack** 

1/4"mono audio jack,outputs the signal

10. DC IN Power Jack DC 9V regulated AC adapter (Plug polarity is Positive on the barrel and negative in the center)