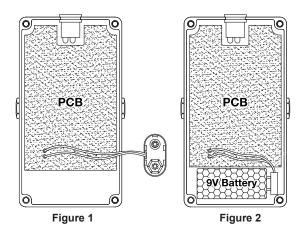

# Use 9V Baterry

The effector can be connected to DC 9V battery and used as follows (This device is shipped without battery) :

- 1. Open the rear cover, as shown in Figure 1.
- 2. Buckle the 9V battery onto the buckle and load it into the product, as shown in Figure 2.
- 3. Close the back cover and lock the screws.