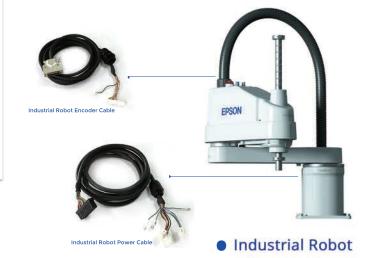

## Industrial Robot Cable

Application of the following brand Industrial Robot

- ABB
- Panasonic
- Mitsubishi
- KUKA
- Yaskwa
- Siemens
- Fanuc

- Omoron
- ◆ OTC
- ♦ EPSON
- Schneider
- Inovance
- Anman
- Anyu

- 1 Manipulator
- 2 Connecting Cables
- **3** Robot Controller
- (4) Teach pendant(KCP)

#### **Industrial Robot Cable**

**Epson Robot Encoder Cable** 

**ABB Robot Encoder Cable** 

**KUKA Robot Encoder Cable** 

**Epson Robot Power Cable** 

**KUKA Reach Pendant Cable** 

**ABB Teach Pendant Cable** 