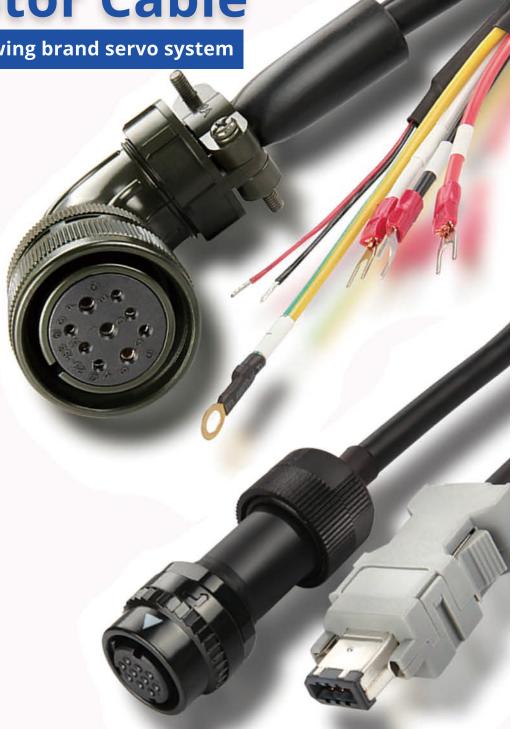

### **Servo Motor Cable**

Application of the following brand servo system

- ◆ Delta
- Omoron
- Panasonic
- Ruking
- **♦** Mitsubishi
- Rexroth
- **♦** Schneider
- ◆ Teco
- **♦** Yaskwa
- **Estun**
- **♦** Siemens
- 🔷 Fuj
- ♦ Sanyo Denki ♦ Inovance

#### **Encoder Cable**

Yaskwa Encode Cable JZSP-CM00-03

Mitsubishi Encoder Cable J3ENSCBL5M-H

Panasonic Encoder Cable MFECA0030ESD

Delta Encoder Cable ASD-AB-EN0003

#### **Power Cable**

Yaskwa Power Cable JZSP-C7M03-03-E

Panasonic Power Cable MFMCA0030NJD

Panasonic Power Cable MFMCA0032FCD

#### **Brake Cable**

Mitsubishi Brake Cable MR-BKS1CBL3M-A1-L

Yaskwa Brake Cable JZSP-C7M33-03-E

Panasonic Brake Cable MFMCB0030PJT

Panasonic Brake Cable ASD-B2-PW0103-G