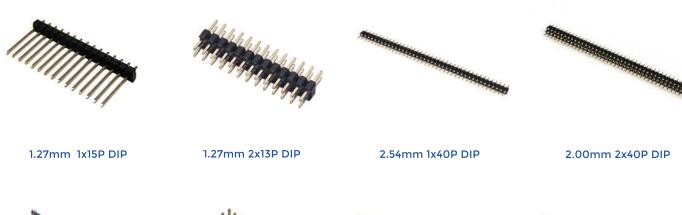

#### Pin Header

2.54mm 3x10P Right Angle

2.54mm 1x40P Right Angle

2.54mm 2x40P Right Angle