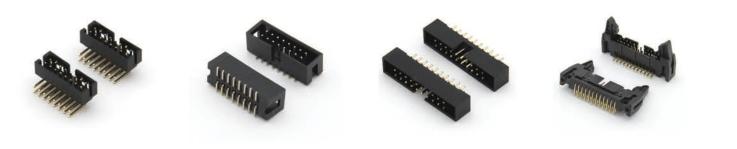

## Board To Board Connector

#### **Box Header Series**

2.00mm 2x3 To 2x32P Right Angle

2.54mm 2x3 To 2x32P SMT 2.00mm 2x3 To 2x32P DIP 2.54mm 2x3 To 2x32P Right Angle