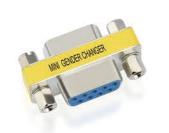

#### D-sub Mini Gender Changer

15Pin Female To 15Pin Male

25Pin Female To 25Pin Female

44Pin Female To 44Pin Male