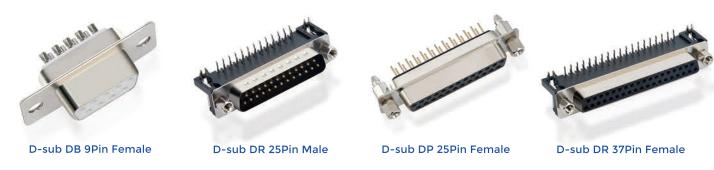

#### **D-sub Standard Connector**

#### D-sub High Density Connector

#### **D-sub Machined Pin Connector**

D-sub DR 9Pin Female

D-sub DR 37Pin Male

D-sub HDP 44Pin Female

D-sub HDP 78Pin Male