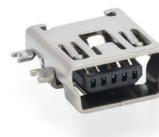

#### USB A /B/C Type Connector

USB A Type

USB A Type

USB B Type

MINI USB

USB C Type

#### USB Micro/Mini Connector

MICRO USB

MICRO USB