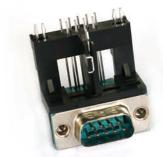

#### **D-sub Machined Pin Connector**

D-sub DR 9Pin Female

D-sub DR 37Pin Male

D-sub HDP 44Pin Female

D-sub HDP 78Pin Male