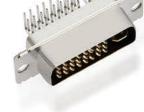

# D-sub Connector

#### **D-sub Standard Connector**

#### D-sub High Density Connector

#### **D-sub Machined Pin Connector**

D-sub DR 9Pin Female

D-sub DR 37Pin Male

D-sub HDP 44Pin Female

D-sub HDP 78Pin Male