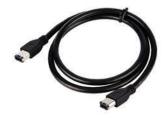

#### USB A /B/C Type Connector

USB A Type

USB A Type

USB B Type

MINI USB

USB C Type