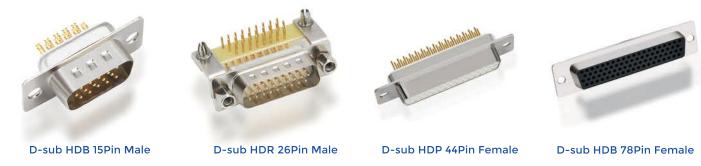

#### D-sub High Density Connector

#### **D-sub Machined Pin Connector**

D-sub DR 9Pin Female

D-sub DR 37Pin Male

D-sub HDP 44Pin Female

D-sub HDP 78Pin Male