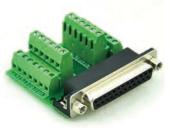

#### D-sub Breakout Board

D-sub 9Pin Male/Female

D-sub 25Pin Female

D-sub 26Pin Male

D-sub 62Pin Male