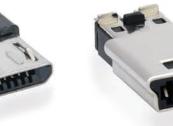

#### USB A /B/C Type Connector

USB A Type

USB A Type

USB B Type

MINI USB

USB C Type

#### USB Micro/Mini Connector

MICRO USB

MICRO USB