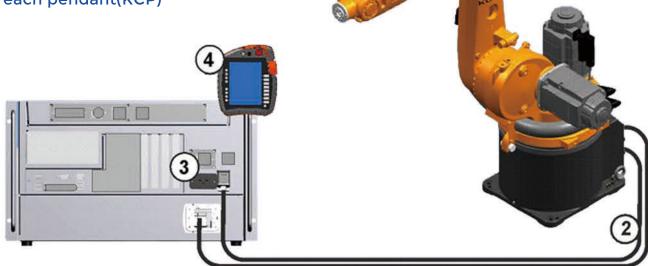

- 1 Manipulator
- 2 Connecting Cables
- **3** Robot Controller
- (4) Teach pendant(KCP)