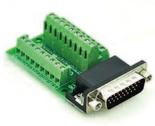

#### D-sub Breakout Board

D-sub 9Pin Male/Female

D-sub 25Pin Female

D-sub 26Pin Male

D-sub 62Pin Male