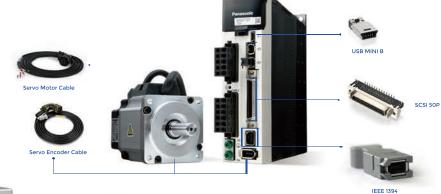

### **Servo Motor Cable**

Application of the following brand servo system

- ◆ Delta
- Omoron
- Panasonic
- Ruking
- **♦** Mitsubishi
- Rexroth
- **♦** Schneider
- ◆ Teco
- **♦** Yaskwa
- **Estun**
- **♦** Siemens
- 🔷 Fuj
- ♦ Sanyo Denki ♦ Inovance

#### **Encoder Cable**

Yaskwa Encode Cable JZSP-CM00-03

Mitsubishi Encoder Cable J3ENSCBL5M-H

Panasonic Encoder Cable MFECA0030ESD

Delta Encoder Cable ASD-AB-EN0003

#### **Power Cable**

Yaskwa Power Cable JZSP-C7M03-03-E

Panasonic Power Cable MFMCA0030NJD

Panasonic Power Cable MFMCA0032FCD

#### **Brake Cable**

Mitsubishi Brake Cable MR-BKS1CBL3M-A1-L

Yaskwa Brake Cable JZSP-C7M33-03-E

Panasonic Brake Cable MFMCB0030PJT

Panasonic Brake Cable ASD-B2-PW0103-G