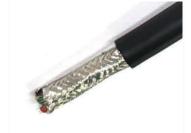

## Shield Cable

RVVP Shield Cable 5X0.5mm

RVSP Shield Cable 4X2X0.3mm

RVSP Shield Cable 4X2X0.25mm

RVSP Shield Cable 4X2X0.3mm

RVVP Shield Cable 6X0.3mm

RVSP Shield Cable 2X2X0.3mm

RVSP Shield Cable 6X2X0.3mm

RVSP Shield Cable 10X2X0.3mm

RVVP Shield Cable 6X0.5mm

RVSP Shield Cable 3X2X0.3mm

RVSP Shield Cable 6X2X0.25mm