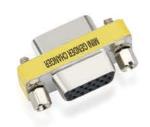

#### D-sub Mini Gender Changer

15Pin Female To 15Pin Male

25Pin Female To 25Pin Female

44Pin Female To 44Pin Male