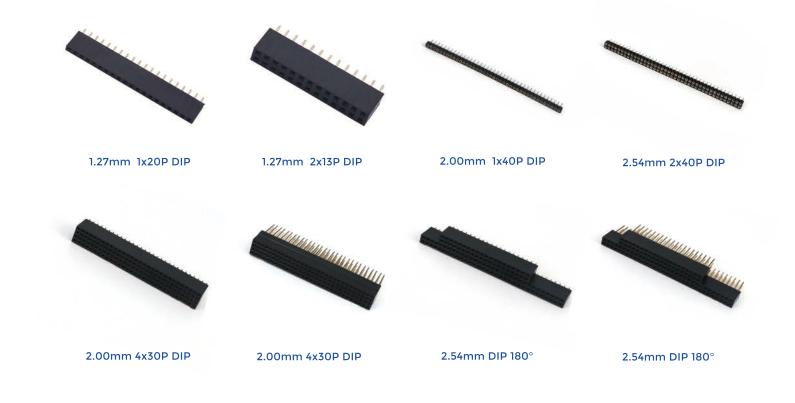

## Board To Board Connector

#### **Box Header Series**

2.00mm 2x3 To 2x32P Right Angle

2.54mm 2x3 To 2x32P SMT 2.00mm 2x3 To 2x32P DIP 2.54mm 2x3 To 2x32P Right Angle