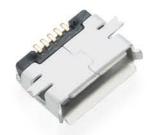

#### USB A /B/C Type Connector

USB A Type

USB A Type

USB B Type

MINI USB

USB C Type

#### USB Micro/Mini Connector

MICRO USB

MICRO USB