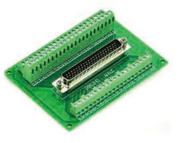

#### D-sub Breakout Board

D-sub 9Pin Male/Female

D-sub 25Pin Female

D-sub 26Pin Male

D-sub 62Pin Male