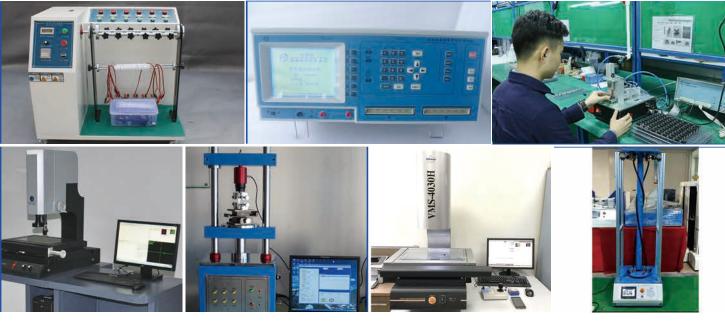

## **Broad Range Of Testing Equipment**

Tool microscope

Hardness tester

Salt spray tester

Wetting balance tester

Cable bending tester

**Electronic bursting strength tester** 

Constant temperature and humidity equipment

X-ray fluorescence spectrometer

X-ray plating thickness tester

X-ray inspection machine

Signal generator

Network analyzer

Time domain reflector

Auto-mating&unmating force tester

LCR meter

DC resistance meter

Withstand voltage tester

Intermittent cable tester

Temperature tester

2.5 Dimension inspection machine