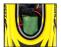

### Install the boat battery

Unscrew the cabin switch and take out the boat cover (Figure 1). Connect the battery plug to the circuit board port, put the battery in the boat, cover the cabin, and turn the cabin witch tiefulty.

#### 安装船体电池

旋开船舱开关。取出船壳(如图1) 将电池的插头和船内接口连接。将电池放入 船内,盖上船舱,转紧船舱开关。