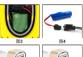

### **Charging battery**

As shown in the hull (picture 3), take out the battery from the inside of the boat when charging, connect the battery socket to the charging cable (picture 4), and charge, the USB indicator light is always on red when charging (picture 5). After the charging is completed, the indicator light is off (as shown in Figure 6), put the charged battery into the boat and connect it

### 电池充电

船体(如图3)所示,充电时将电池从船内部取出,将电池插口连接充电线(如图4),进行充电,充电时USB的指示灯常亮红灯(如图5), 充电完成后,指示灯灭(如图6),将充电好的电池放入船内部后连接再使用。