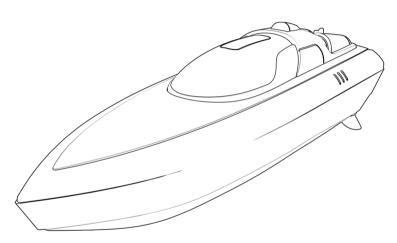

### Install the boat battery

Unscrew the cabin switch and take out the boat cover (Figure 1). Connect the battery plug to the circuit board port, put the battery in the boat, cover the cabin, and turn the cabin witch tiefulty.

#### 安装船体电池

旋开船舱开关。取出船壳(如图1) 将电池的插头和船内接口连接。将电池放入 船内,盖上船舱,转紧船舱开关。