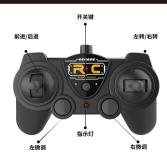

### **Notice Instructions & Remote Control Operation Instructions**

Over distance/lost signal warning: The remote control distance of the boat is about 50 meters, please control it within the sale range. If the remote control distance is exceeded, the boat cannot be controlled, and the remote control indicator light flashes. Please approach the boat and wait for the remote control to connect to the signal of the boat until the red light on, turn the boat back to control.

Boat low battery warning: When the remote controlboat's battery is low, the speed of the boat will slow down, and the remote control will make a continuous "dee" and "dee" sound. At this time, please drive back and replace the battery in time.

Remote control low battery warning: When the remote control battery is low, the remote control indicator flashes, and the remote control emits a "dee." sound. At this time, please replace the remote control battery in time.

Left trim button/Right trim button: Press the trim button to correct the direction when the boat is drifting

### 注意事项以及遥控器操作说明

超航/失联提示:船的遥控距离约50米,请在安全遥控范围内操控, 如超出遥控距离,船无法操控、遥控器指示灯闪烁,待遥控器连接 上船的信号、指示灯常高、将船开间操控

船低电量提示:当遥控船电量较低时,船的速度会变慢,遥控器发出 连续"滴""滴"的声音,此时请及时更换电池

遥控器低电量提示:当遥控器电量较低时,遥控器指示灯闪烁,遥控 器发出"滴--"的声音、此时请及时更换遥控器电池

左微调键/右微调键: 当船偏向行驶时使用微调按键进行调整