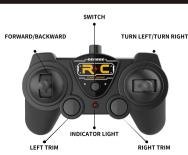

### **Notice Instructions & Remote Control Operation Instructions**

Over distance/lost signal warning: The remote control distance of the boat is about 50 meters, please control it within the sale range. If the remote control distance is exceeded, the boat cannot be controlled, and the remote control indicator light flashes. Please approach the boat and wait for the remote control to connect to the signal of the boat until the red light on, turn the boat back to control.

Boat low battery warning: When the remote controlboat's battery is low, the speed of the boat will slow down, and the remote control will make a continuous "dee" and "dee" sound. At this time, please drive back and replace the battery in time.

Remote control low battery warning: When the remote control battery is low, the remote control indicator flashes, and the remote control emits a "dee." sound. At this time, please replace the remote control battery in time.

Left trim button/Right trim button: Press the trim button to correct the direction when the boat is drifting

### 注意事项以及遥控器操作说明

超航/失联提示:船的遥控距离约50米,请在安全遥控范围内操控, 如超出遥控距离,船无法操控、遥控器指示灯闪烁,待遥控器连接 上船的信号、指示灯常高、将船开间操控

船低电量提示:当遥控船电量较低时,船的速度会变慢,遥控器发出 连续"滴""滴"的声音,此时请及时更换电池

遥控器低电量提示:当遥控器电量较低时,遥控器指示灯闪烁,遥控 器发出"滴--"的声音、此时请及时更换遥控器电池

左微调键/右微调键: 当船偏向行驶时使用微调按键进行调整